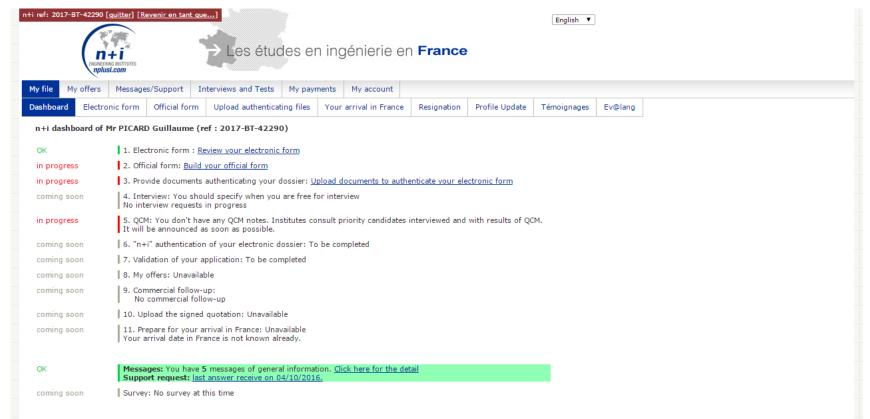

## How to apply to Network "n+i"?

One single registration for all Network "n+i" engineering institutes.

| My offers Messages/Support Interview                                   | ws and Tests My payments My a         | account                                                                                             |                                                                                                                                                                                                                                                                                                                                                                                                                                                                                                                                                                                                                                                                                                                                                                                                                                                                                                                                                                                                                                                                                                                                                                                                                                                                                                                                                                                                                                                                                                                                                                                                                                                                                                                                                                                                                                                                                                                                                                                                                                                                                                                           |
|------------------------------------------------------------------------|---------------------------------------|-----------------------------------------------------------------------------------------------------|---------------------------------------------------------------------------------------------------------------------------------------------------------------------------------------------------------------------------------------------------------------------------------------------------------------------------------------------------------------------------------------------------------------------------------------------------------------------------------------------------------------------------------------------------------------------------------------------------------------------------------------------------------------------------------------------------------------------------------------------------------------------------------------------------------------------------------------------------------------------------------------------------------------------------------------------------------------------------------------------------------------------------------------------------------------------------------------------------------------------------------------------------------------------------------------------------------------------------------------------------------------------------------------------------------------------------------------------------------------------------------------------------------------------------------------------------------------------------------------------------------------------------------------------------------------------------------------------------------------------------------------------------------------------------------------------------------------------------------------------------------------------------------------------------------------------------------------------------------------------------------------------------------------------------------------------------------------------------------------------------------------------------------------------------------------------------------------------------------------------------|
| d Electronic form Official form Uplo                                   | oad authenticating files Your arrival | in France Resignation Profile Update Témoignages Ev@lang                                            |                                                                                                                                                                                                                                                                                                                                                                                                                                                                                                                                                                                                                                                                                                                                                                                                                                                                                                                                                                                                                                                                                                                                                                                                                                                                                                                                                                                                                                                                                                                                                                                                                                                                                                                                                                                                                                                                                                                                                                                                                                                                                                                           |
| Transcripts Vear 4 Transcripts Vear 3                                  | Transcripts Vear 2                    | Motivation                                                                                          | ✓ Complete  On Not Complete  ✓ Comple |
| Personal Academic details Academic background                          | Studies in Career information         | Funding and V Legal mentions V                                                                      | - All ·                                                                                                                                                                                                                                                                                                                                                                                                                                                                                                                                                                                                                                                                                                                                                                                                                                                                                                                                                                                                                                                                                                                                                                                                                                                                                                                                                                                                                                                                                                                                                                                                                                                                                                                                                                                                                                                                                                                                                                                                                                                                                                                   |
| ) PERSONAL DETAILS                                                     |                                       |                                                                                                     | comple                                                                                                                                                                                                                                                                                                                                                                                                                                                                                                                                                                                                                                                                                                                                                                                                                                                                                                                                                                                                                                                                                                                                                                                                                                                                                                                                                                                                                                                                                                                                                                                                                                                                                                                                                                                                                                                                                                                                                                                                                                                                                                                    |
| 1) About yourself                                                      |                                       |                                                                                                     |                                                                                                                                                                                                                                                                                                                                                                                                                                                                                                                                                                                                                                                                                                                                                                                                                                                                                                                                                                                                                                                                                                                                                                                                                                                                                                                                                                                                                                                                                                                                                                                                                                                                                                                                                                                                                                                                                                                                                                                                                                                                                                                           |
| Title:                                                                 | ●Mr ○Mrs ○Miss                        |                                                                                                     |                                                                                                                                                                                                                                                                                                                                                                                                                                                                                                                                                                                                                                                                                                                                                                                                                                                                                                                                                                                                                                                                                                                                                                                                                                                                                                                                                                                                                                                                                                                                                                                                                                                                                                                                                                                                                                                                                                                                                                                                                                                                                                                           |
| Surname(Family name) * :                                               | STUDENT                               | Your surname must be the same than on your passport and birth certificate                           |                                                                                                                                                                                                                                                                                                                                                                                                                                                                                                                                                                                                                                                                                                                                                                                                                                                                                                                                                                                                                                                                                                                                                                                                                                                                                                                                                                                                                                                                                                                                                                                                                                                                                                                                                                                                                                                                                                                                                                                                                                                                                                                           |
| First name (Given name) * :                                            | Student                               | Your first name must be the same than on your passport and birth certificate                        |                                                                                                                                                                                                                                                                                                                                                                                                                                                                                                                                                                                                                                                                                                                                                                                                                                                                                                                                                                                                                                                                                                                                                                                                                                                                                                                                                                                                                                                                                                                                                                                                                                                                                                                                                                                                                                                                                                                                                                                                                                                                                                                           |
| Country of nationality *:                                              | Bhutan                                |                                                                                                     |                                                                                                                                                                                                                                                                                                                                                                                                                                                                                                                                                                                                                                                                                                                                                                                                                                                                                                                                                                                                                                                                                                                                                                                                                                                                                                                                                                                                                                                                                                                                                                                                                                                                                                                                                                                                                                                                                                                                                                                                                                                                                                                           |
| Do you have a double nationality with                                  | ○Yes ●No                              |                                                                                                     |                                                                                                                                                                                                                                                                                                                                                                                                                                                                                                                                                                                                                                                                                                                                                                                                                                                                                                                                                                                                                                                                                                                                                                                                                                                                                                                                                                                                                                                                                                                                                                                                                                                                                                                                                                                                                                                                                                                                                                                                                                                                                                                           |
| France ? Date of birth * :                                             | 1 ▼ January ▼ 1998 ▼                  |                                                                                                     |                                                                                                                                                                                                                                                                                                                                                                                                                                                                                                                                                                                                                                                                                                                                                                                                                                                                                                                                                                                                                                                                                                                                                                                                                                                                                                                                                                                                                                                                                                                                                                                                                                                                                                                                                                                                                                                                                                                                                                                                                                                                                                                           |
| Place of birth *:                                                      | Province du Guangzhou                 | Your place of birth (city or province) must be the same than on your passport and birth certificate |                                                                                                                                                                                                                                                                                                                                                                                                                                                                                                                                                                                                                                                                                                                                                                                                                                                                                                                                                                                                                                                                                                                                                                                                                                                                                                                                                                                                                                                                                                                                                                                                                                                                                                                                                                                                                                                                                                                                                                                                                                                                                                                           |
| Country of birth *:                                                    | China - RP                            |                                                                                                     |                                                                                                                                                                                                                                                                                                                                                                                                                                                                                                                                                                                                                                                                                                                                                                                                                                                                                                                                                                                                                                                                                                                                                                                                                                                                                                                                                                                                                                                                                                                                                                                                                                                                                                                                                                                                                                                                                                                                                                                                                                                                                                                           |
| Marital status * :                                                     | Mother/Father                         |                                                                                                     |                                                                                                                                                                                                                                                                                                                                                                                                                                                                                                                                                                                                                                                                                                                                                                                                                                                                                                                                                                                                                                                                                                                                                                                                                                                                                                                                                                                                                                                                                                                                                                                                                                                                                                                                                                                                                                                                                                                                                                                                                                                                                                                           |
| Do you plan to come to France with your                                | Trouter, radies                       |                                                                                                     |                                                                                                                                                                                                                                                                                                                                                                                                                                                                                                                                                                                                                                                                                                                                                                                                                                                                                                                                                                                                                                                                                                                                                                                                                                                                                                                                                                                                                                                                                                                                                                                                                                                                                                                                                                                                                                                                                                                                                                                                                                                                                                                           |
| If yes, how many persons in total should                               |                                       |                                                                                                     |                                                                                                                                                                                                                                                                                                                                                                                                                                                                                                                                                                                                                                                                                                                                                                                                                                                                                                                                                                                                                                                                                                                                                                                                                                                                                                                                                                                                                                                                                                                                                                                                                                                                                                                                                                                                                                                                                                                                                                                                                                                                                                                           |
|                                                                        | 0                                     |                                                                                                     |                                                                                                                                                                                                                                                                                                                                                                                                                                                                                                                                                                                                                                                                                                                                                                                                                                                                                                                                                                                                                                                                                                                                                                                                                                                                                                                                                                                                                                                                                                                                                                                                                                                                                                                                                                                                                                                                                                                                                                                                                                                                                                                           |
| Do you have a Passport ? (if not, please                               | OYes ●No                              |                                                                                                     |                                                                                                                                                                                                                                                                                                                                                                                                                                                                                                                                                                                                                                                                                                                                                                                                                                                                                                                                                                                                                                                                                                                                                                                                                                                                                                                                                                                                                                                                                                                                                                                                                                                                                                                                                                                                                                                                                                                                                                                                                                                                                                                           |
| If yes, what is the date of expiration :                               | month: ▼ year: ▼                      |                                                                                                     |                                                                                                                                                                                                                                                                                                                                                                                                                                                                                                                                                                                                                                                                                                                                                                                                                                                                                                                                                                                                                                                                                                                                                                                                                                                                                                                                                                                                                                                                                                                                                                                                                                                                                                                                                                                                                                                                                                                                                                                                                                                                                                                           |
| In which country will you apply for your<br>French visa (consulate) *: |                                       |                                                                                                     |                                                                                                                                                                                                                                                                                                                                                                                                                                                                                                                                                                                                                                                                                                                                                                                                                                                                                                                                                                                                                                                                                                                                                                                                                                                                                                                                                                                                                                                                                                                                                                                                                                                                                                                                                                                                                                                                                                                                                                                                                                                                                                                           |
|                                                                        |                                       | (China only)                                                                                        |                                                                                                                                                                                                                                                                                                                                                                                                                                                                                                                                                                                                                                                                                                                                                                                                                                                                                                                                                                                                                                                                                                                                                                                                                                                                                                                                                                                                                                                                                                                                                                                                                                                                                                                                                                                                                                                                                                                                                                                                                                                                                                                           |
| Do you need to complete your military se                               | Yes No, or not applicable in n        |                                                                                                     |                                                                                                                                                                                                                                                                                                                                                                                                                                                                                                                                                                                                                                                                                                                                                                                                                                                                                                                                                                                                                                                                                                                                                                                                                                                                                                                                                                                                                                                                                                                                                                                                                                                                                                                                                                                                                                                                                                                                                                                                                                                                                                                           |
| Parent's occupation *:                                                 | teachers                              |                                                                                                     |                                                                                                                                                                                                                                                                                                                                                                                                                                                                                                                                                                                                                                                                                                                                                                                                                                                                                                                                                                                                                                                                                                                                                                                                                                                                                                                                                                                                                                                                                                                                                                                                                                                                                                                                                                                                                                                                                                                                                                                                                                                                                                                           |

## How to apply to Network "n+i"?

Scan and upload the authenticated documents required.

Do not send your documents by air-mail. Only uploaded documents are accepted.

If some documents are missing, your application will not be validated and seen by "n+i" engineering institutes.