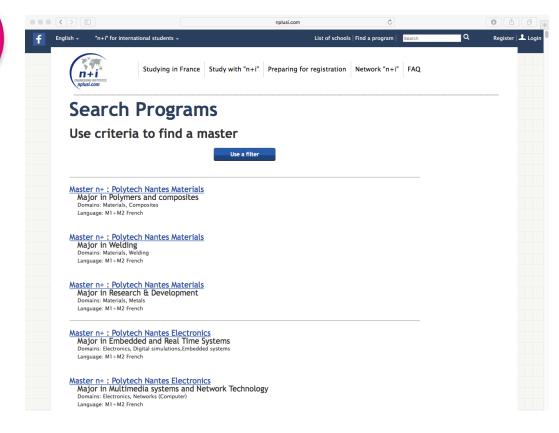

aster's degree (under conditions)



## Master: Path to success packages



July to September

PIL Linguistic

1 semester September to February

PIM Methodological

- personalized assistance
- welcome in Paris
- bank account
- phone card/SIM
- tourism in Paris
- insurances
- 1 night in Paris
- transfer PIL, PIM or school



#### • 8 weeks

of intensive French courses



- accomodation in an host family
- tourism and cultural activities
- transfert PIM or school

#### Recommanded level after PIL

proficient C2

advanced **C1** 

upper intermediate B2

intermediate B1

elementary

beginner A1

В1

flə

• 1 semester: 30 ECTS

- tailor made courses for international students, included in the training
- specific tutoring
- booking of an accommodation







## Apply on <u>www.nplusi.com</u>







### Programmes

after a **Master**  • Post-Master 1 year

A high level specialisation based upon clearly established business needs and requirements, after a Master's Degree

• FIER-DOC

5 months French Innovative Experience in Research, a research experience including 2 months of training and 3 months of research

After a FIER-DOC

• Doctoral/PhD 3years Funded by US scholarship, Frechh scholarship (CIFRE, or EIFFEL)



after a **Master** 

## • FIER-DOC English taught -5 months

in partnership with



2 sessions: February 1st and October 1st

Prior to departure

**SELECTION** 

2 months in Paris

**SEMINARS** 

3 months or more in a laboratory

**RESEARCH** 

2 days in Paris

FINAL SEMINAR

PhD students or Master's graduate English level B2 (fluent) No minimum of French required

- in