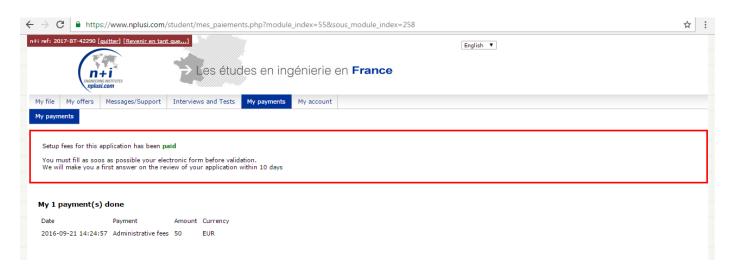

# How to apply to Network "n+i"?

To start the validation procedure, applicants must pay administrative fees of 50€

After the payment, your personal webpage will be updated.

The administrative fees allow you to:

- Begin the examination process for validation, and visibility to "n+I" institutes,
- be invited to join the interview and the "n+i" MCQ test in Mathematics when your file will be completed,
- to start the n+i administrators review and the examination process for validation of your electronic form.

Administrative fees are not refundable.

The objective of the interview is to discuss your project of study and motivation for studies in France.