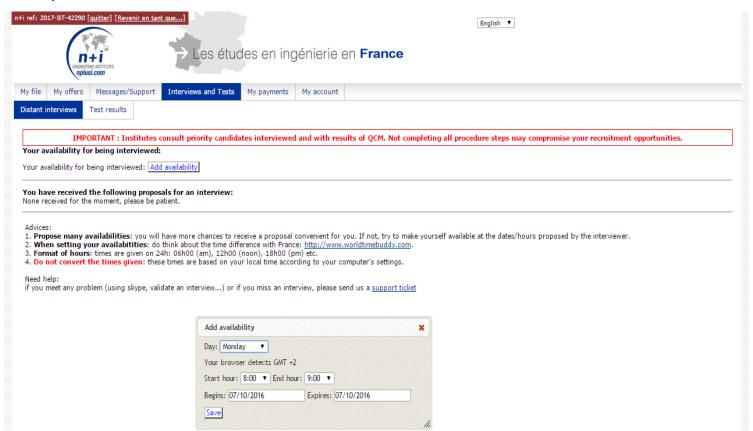

Administrative fees are not refundable.

The objective of the interview is to discuss your project of study and motivation for studies in France.

#### The interview is compulsory to access to your offers!

You will receive propositions of interviews directly on your personal webpage. Think to set your availabilities.

## MCQ (Multiple Choice Questions) in Mathematics

Designed by professors of Network "n+i" institutes, this test are strongly recommended for a better orientation.

This online test in Mathematics is organized **for each session**. You can train with a blank test before the official MCQ test.

You will be informed on your personal page about the next test, check your dashboard regularly!