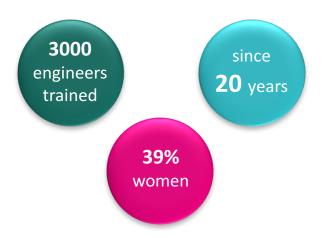

# Engineering Training in France Assistance and coaching from now till graduation with Network « n+i »

#### Network n+i

• Consortium of Grandes Ecoles d'ingénieurs françaises

#### • 1er network

- national
- multi-thematics
   dedicated to international students