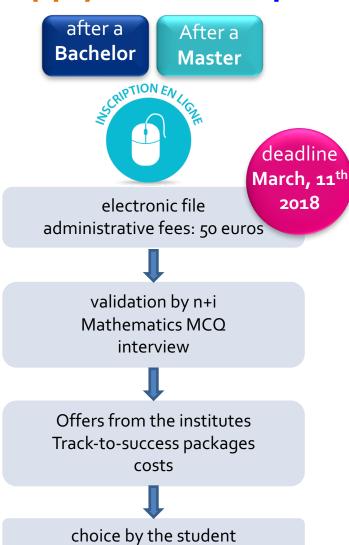

## How to apply to Network "n+i" ?

Register online: www.nplusi.com.

"n+i" network courses

No other form of registration is accepted! Register Login English **▼** List of schools | Find a program Search You are an international student w Study with "n+i" Preparing for registration Network "n+i" FAQ Studying in France New registration You are a student and do not have yet a n+i ID: register and apply online! You are a french student of an engineering institutes member of You want to register as a candidate for studying in France. n+i and would like to study abroad? Please check on : francais.nplusi.com Engineering studies in France For: Foreign students nplusi.com at a glance Help Facebook Various programmes in Engineering, Sciences and The "n+i"Network and international education in **Technologies** Glossary YouTube The level of French! La procédure d'inscription Who we are

# How to apply to Network "n+i"?

To start the validation procedure, applicants must pay administrative fees of 50€

After the payment, your personal webpage will be updated.

The administrative fees allow you to:

- Begin the examination process for validation, and visibility to "n+I" institutes,
- be invited to join the interview and the "n+i" MCQ test in Mathematics when your file will be completed,
- to start the n+i administrators review and the examination process for validation of your electronic form.

Administrative fees are not refundable.

The objective of the interview is to discuss your project of study and motivation for studies in France.

#### The interview is compulsory to access to your offers!

You will receive propositions of interviews directly on your personal webpage. Think to set your availabilities.

## MCQ (Multiple Choice Questions) in Mathematics

Designed by professors of Network "n+i" institutes, this test are strongly recommended for a better orientation.

This online test in Mathematics is organized **for each session**. You can train with a blank test before the official MCQ test.

# Engineering institutes offers

Results are published on your personal webpage according to the Schedule deadlines.

www.nplusi.com/articles/185/Schedule

#### You can discover:

- ▶ the list of the institutes which have pre-selected you,
- ▶ the tuition fees and living expenses for each trainings,
- ▶ the result of grants and funding requests to date,
- ▶ the Network "n+i" packages recommended by the institutes.

You must reply directly on your personal "n+i" page.

When you will have ranked your offers Network "n+i" will publish the result on your personal page with a quotation.

You must sign the "n+i" quotation and pay a deposit to confirm your interest.