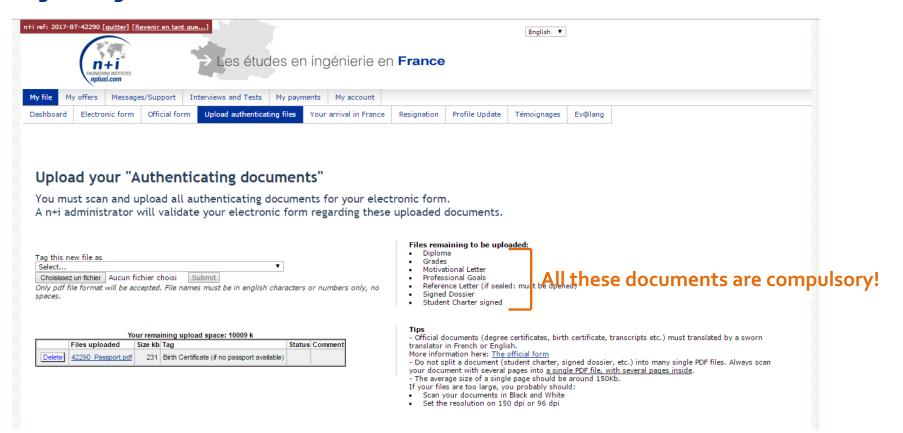

## How to apply to Network "n+i"?

Scan and upload the authenticated documents required.

Do not send your documents by air-mail. Only uploaded documents are accepted.

If some documents are missing, your application will not be validated and seen by "n+i" engineering institutes.