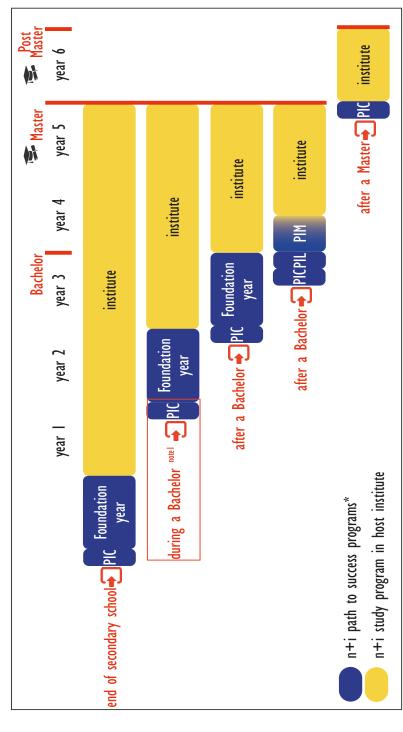

#### Preparatory programs: "n+i" path to success

Depending upon the training program students are selected for and the academic decision of the host institute (one or more programs can be required)

# Foundation year - Upgrade your performance in French and/or English language,

- Secure your knowledge of science fundamentals
- Improve your learning methodology.

# Package for Linguistic Integration - PIL - Intensive French course period provided in centers certified «FLE quality»

- Accommodation in famliy to boost the knowledge of the French language and culture.
- Duration can be adapted upon request

# Package for Methodological Integration - PIM - A period of adaptation without extra time for the master program in 2 years

- Courses of : methodology, french scientific language, scientific courses, mentorship
- Credited with 30 ECTS upon the 120 ECTS of the master program