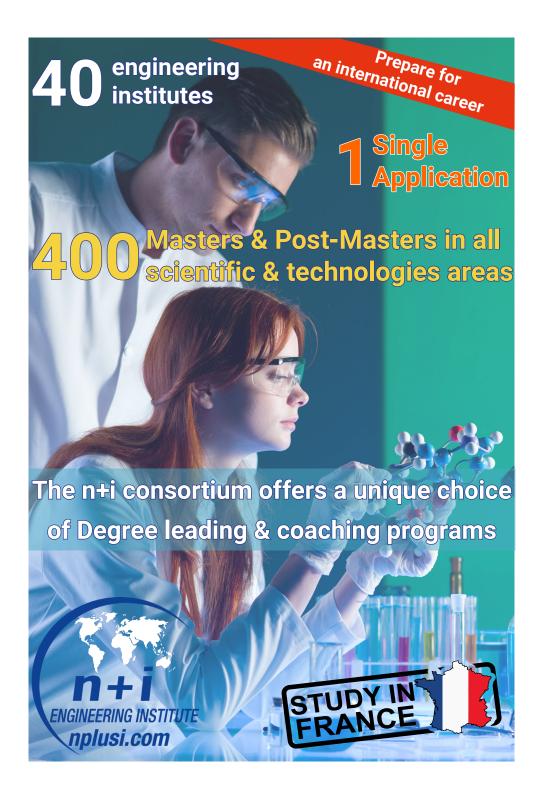

#### "n+i" Degree leading programs

over 400 study programs proposed by 40 engineering institutes

#### Masters, Bachelors

Master or bachelor degrees in Science and Engineering are accredited programs awarded to students admitted at different levels:

- after secondary school through a 1+3 years (bachelor), or 1+5 years program (master)
- for undergraduates through a 1+3 master program
- for graduates through either a 2 year or a 1+2 year master program

#### **Advanced Masters**

The Advanced Master programs are post-MSc training courses accredited by the "Conférence des grandes écoles (CGE)" which holds exclusive rights to the label: Mastère<sup>®</sup>. They provide specialized training through a one year program.